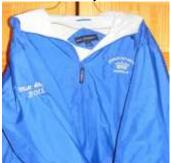

## SCHOOL JACKET ORDER - THIS IS THE ONLY ORDER PLACED FOR THE YEAR

(They make awesome Christmas Gifts!)

Jacket orders & money are due Friday, September 13<sup>th</sup>. There are 4 options; please specify on the order form which one you want. **Jacket #2 and the sweatshirt are on display in the office – try it on!** All items are royal blue and have embroidery on the chest and sleeve. You have a choice to personalize the sleeve with 2 lines of print. Examples:

John Doe

Nickname

Royal Mom

2025

#00

Option #1 Hooded Nylon Jacket

Option #2 Soft Shell (NO HOOD)

**Option#3 Hooded Sweatshirt** 