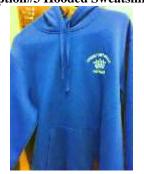

John Doe

Nickname

Royal Mom

2025

#00

Option #1 Hooded Nylon Jacket

Option #2 Soft Shell (NO HOOD)

**Option#3 Hooded Sweatshirt** 

**NEW Option #4 Wicking Fleece Hooded Sweatshirt** 

All have the same embroidery

Jacket Option#1 (hooded) - **\$65** for adult sizes XS, S, M, L, XL - **\$75** for 2XL, 3XL Jacket Option #2 (soft shell no hood) - **\$80** for adult sizes XS, S, M, L, XL - **\$90** for 2X-4X Sweatshirt Option #3 - **\$45** for adult sizes XS, S, M, L, XL - **\$55** for 2X-4X Wicking Fleece Sweatshirt Option #4 - **\$55** for adult sizes XS, S, M, L, XL - **\$65** for 2X-4X JACKETS TEND TO RUN A LITTLE BIG!!