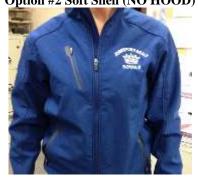

John Doe

Nickname

Royal Mom

2025

#00

Option #1 Hooded Nylon Jacket

Option #2 Soft Shell (NO HOOD)

**Option#3 Hooded Sweatshirt** 

**NEW Option #4 Wicking Fleece Hooded Sweatshirt** 

All have the same embroidery

Jacket Option#1 (hooded) - **\$65** for adult sizes XS, S, M, L, XL - **\$75** for 2XL, 3XL Jacket Option #2 (soft shell no hood) - **\$80** for adult sizes XS, S, M, L, XL - **\$90** for 2X-4X Sweatshirt Option #3 - **\$45** for adult sizes XS, S, M, L, XL - **\$55** for 2X-4X Wicking Fleece Sweatshirt Option #4 - **\$55** for adult sizes XS, S, M, L, XL - **\$65** for 2X-4X JACKETS TEND TO RUN A LITTLE BIG!!