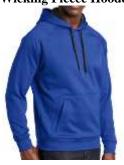

**NEW Option #4 Wicking Fleece Hooded Sweatshirt** 

All have the same embroidery

Jacket Option#1 (hooded) - **\$65** for adult sizes XS, S, M, L, XL - **\$75** for 2XL, 3XL Jacket Option #2 (soft shell no hood) - **\$80** for adult sizes XS, S, M, L, XL - **\$90** for 2X-4X Sweatshirt Option #3 - **\$45** for adult sizes XS, S, M, L, XL - **\$55** for 2X-4X Wicking Fleece Sweatshirt Option #4 - **\$55** for adult sizes XS, S, M, L, XL - **\$65** for 2X-4X JACKETS TEND TO RUN A LITTLE BIG!!